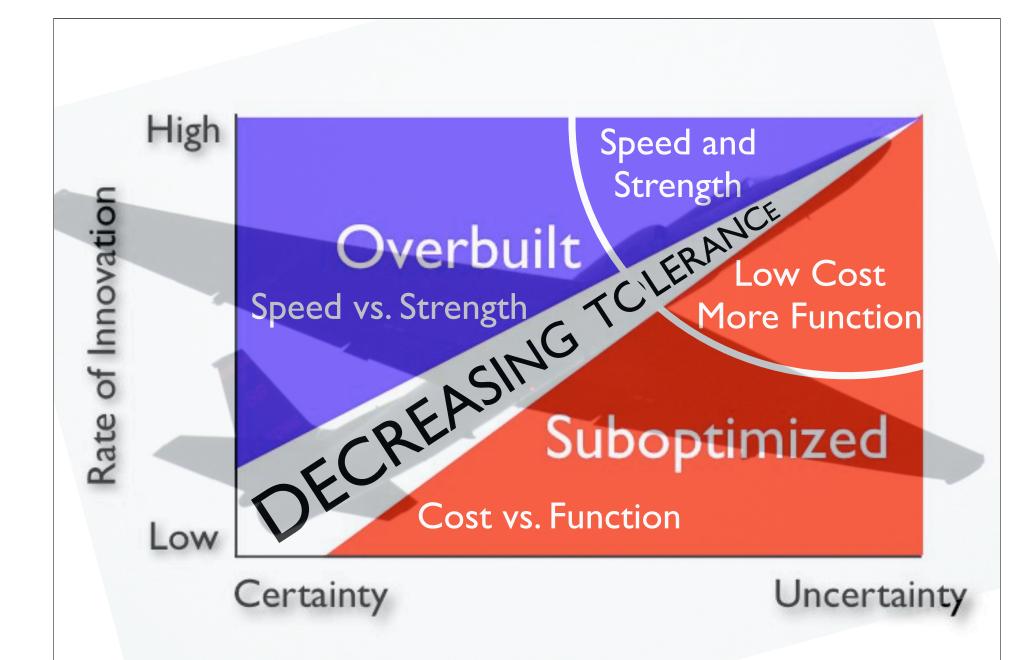

#### **The Uncertainty Principle**

"The greatest perceived value of innovation will result from a context of prolonged uncertainty."

It is a world of change in which we live, and a world of uncertainty.

Frank Knight 1921

www. Thomas Koulopoulos.com

entan

#### Fewer and fewer systems will be closed

The reason for the increase in open systems stems from technology entanglement

the increasing capacity of networking technologies to integrate otherwise disparate and separate systems.