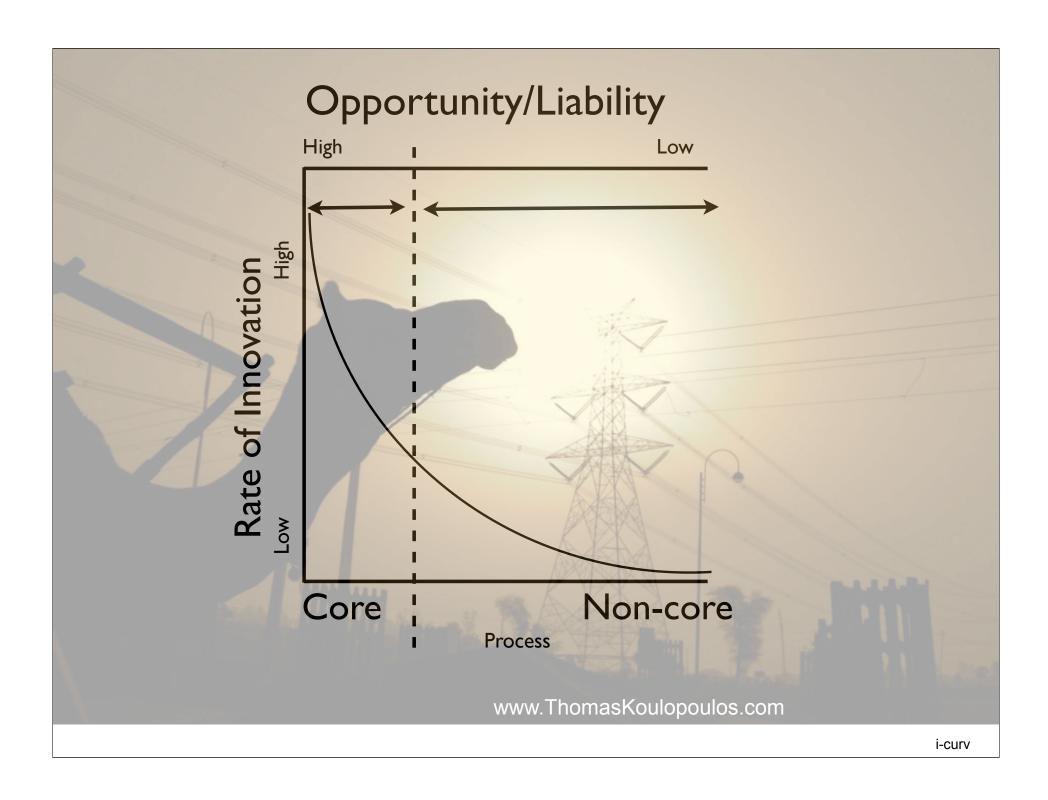

#### Fewer and fewer systems will be closed

The reason for the increase in open systems stems from technology entanglement

the increasing capacity of networking technologies to integrate otherwise disparate and separate systems.