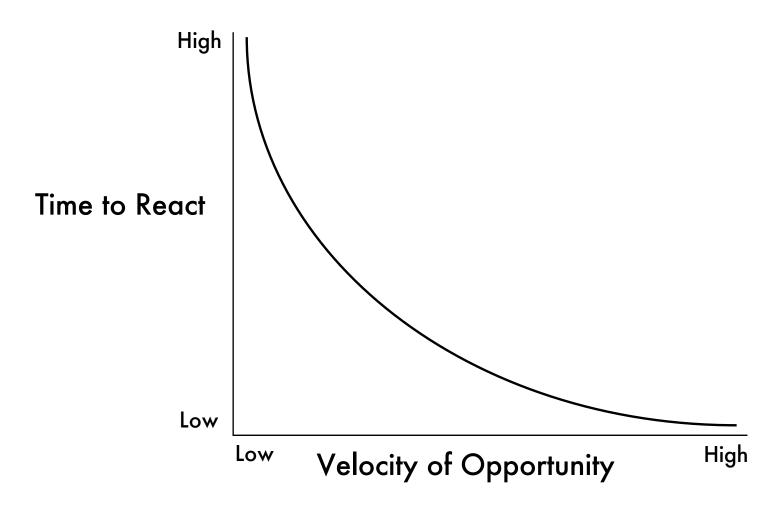

#### Internal Awareness:

The ability to quickly identify skills, competencies, and resources needed to perform a task, achieve an objective or react to an opportunity

Awareness

#### External Awareness:

The ability to quickly incorporate the market's response to current offerings into future products and services

External

Internal

#### Internal Responsiveness:

The ability to quickly coordinate and align resources

Responsiveness

### External Responsiveness:

The ability to quickly bring to market a new product or service