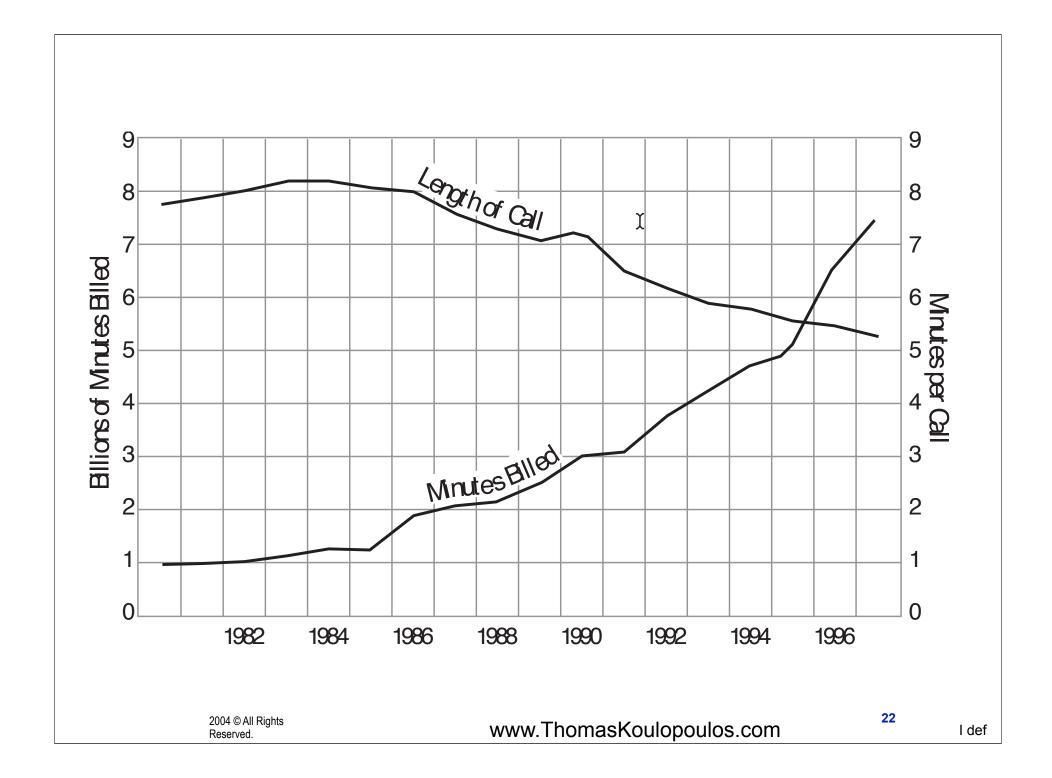

#### Fewer and fewer systems will be closed

The reason for the increase in open systems stems from technology entanglement

the increasing capacity of networking technologies to integrate otherwise disparate and separate systems.