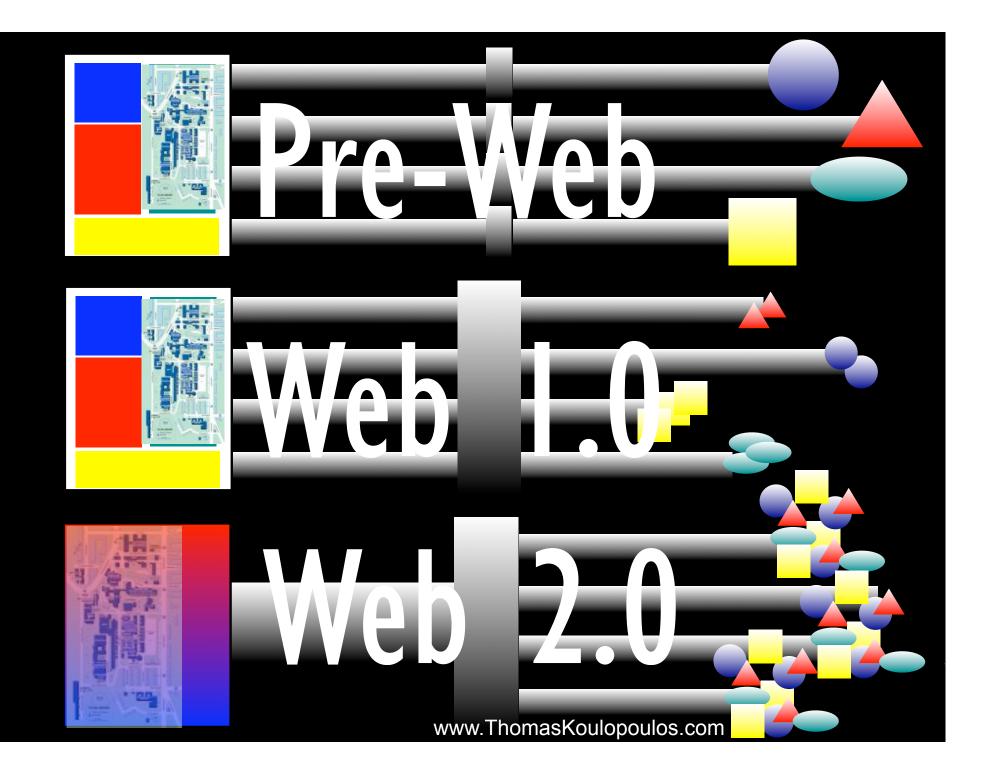

#### Fewer and fewer systems will be closed

The reason for the increase in open systems stems from technology entanglement

the increasing capacity of networking technologies to integrate otherwise disparate and separate systems.