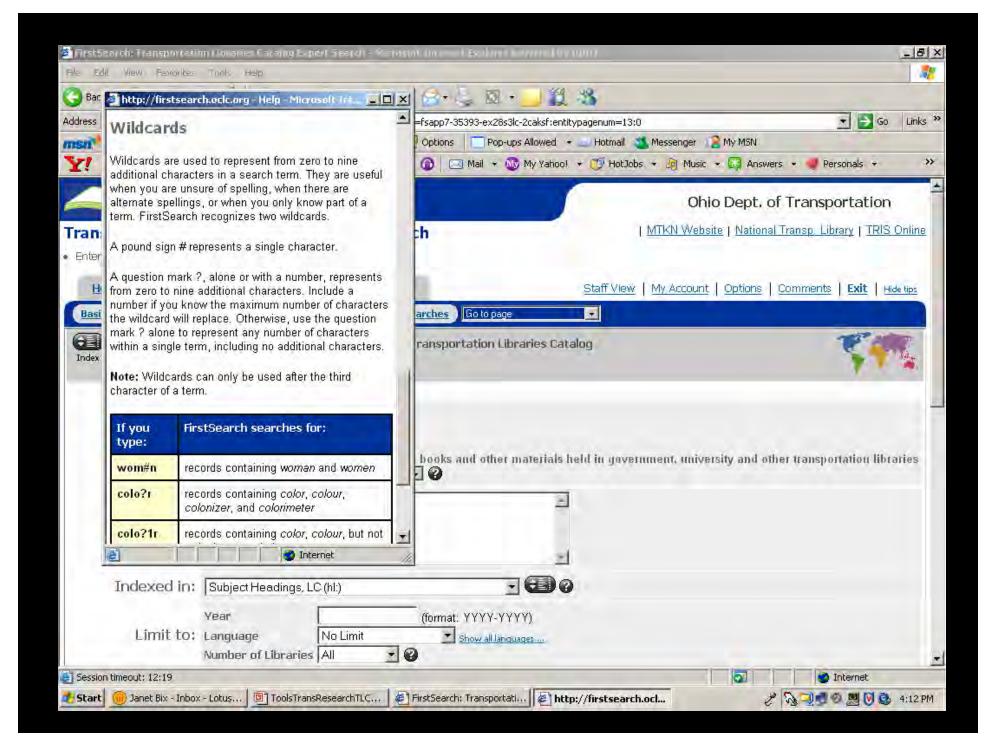

## Plurals, Truncation, and Wildcards

- Use + for plurals (s and es)
- Use \* for truncation
- Use # for a wildcard character
- Use ?N for up to N characters